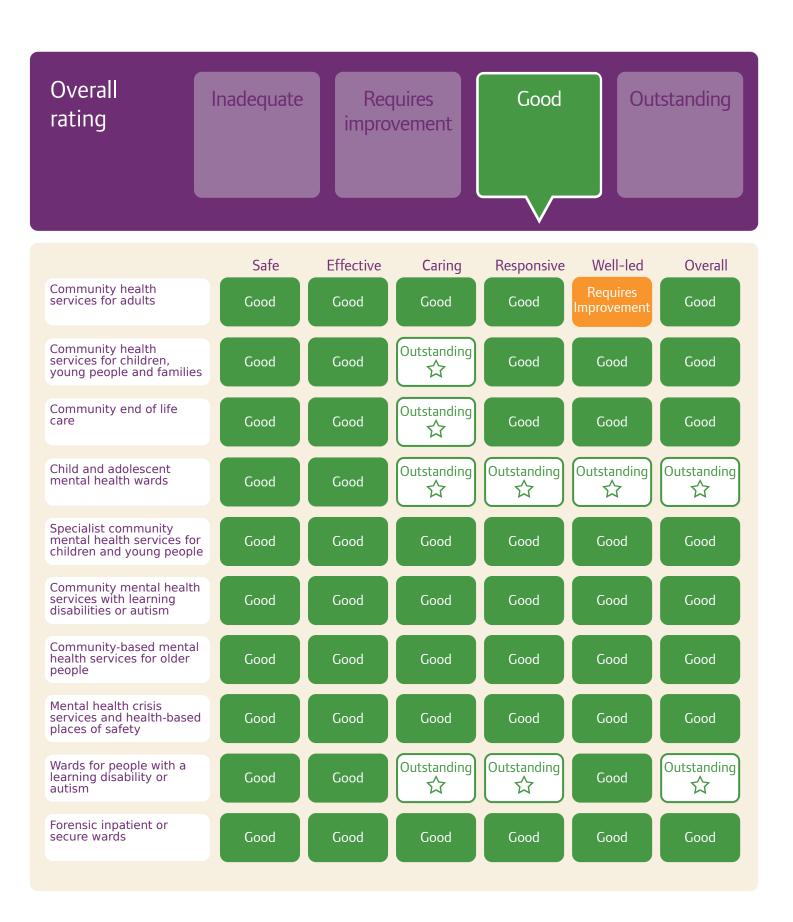

## Cheshire and Wirral Partnership NHS Foundation Trust





## Cheshire and Wirral Partnership NHS Foundation Trust

| working age adults          | Requires approvement   | Good | Good | Good                    | Good                    | Good                    |
|-----------------------------|------------------------|------|------|-------------------------|-------------------------|-------------------------|
| with mental health          | Requires<br>aprovement | Good | Good | Good                    | Good                    | Good                    |
|                             | Requires<br>aprovement | Good | Good | Good                    | Requires<br>Improvement | Requires<br>Improvement |
| nealth services for additis | Requires approvement   | Good | Good | Requires<br>Improvement | Good                    | Requires<br>Improvem