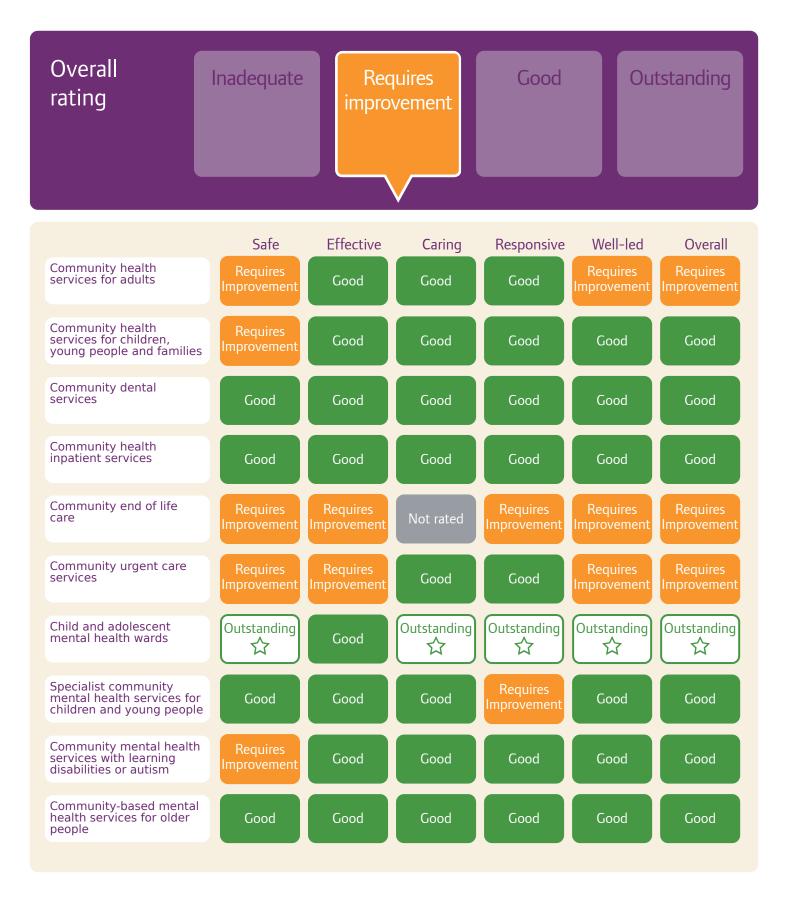

## Pennine Care NHS Foundation Trust





## Pennine Care NHS Foundation Trust

| Mental health crisis<br>services and health-based<br>places of safety        | Safe<br>Requires<br>Improvement | Effective<br>Requires<br>Improvement | Caring<br>Good | Responsive              | Well-led<br>Requires<br>Improvement | Overall  Requires Improvement |
|------------------------------------------------------------------------------|---------------------------------|--------------------------------------|----------------|-------------------------|-------------------------------------|-------------------------------|
| Forensic inpatient or secure wards                                           | Good                            | Good                                 | Good           | Good                    | Good