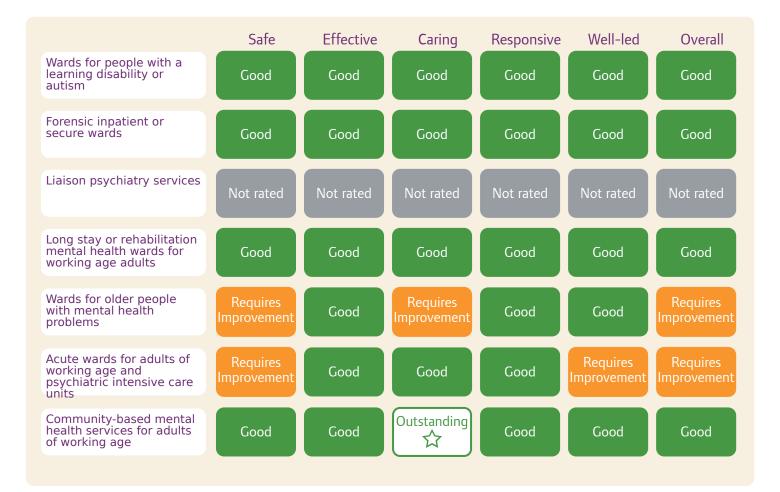

## Cambridgeshire and Peterborough NHS Foundation Trust

| Overall<br>rating                                                               | Inadequate              | quate<br>Requires<br>improvement |                  | Good Outstanding        |          |         |
|---------------------------------------------------------------------------------|-------------------------|----------------------------------|------------------|-------------------------|----------|---------|
|                                                                                 | Safe                    | Effective                        | Caring           | Responsive              | Well-led | Overall |
| Community health services for adults                                            | Good                    | Good                             | Good             | Good                    | Good     | Good    |
| Community health<br>services for children,<br>young people and families         | Good                    | Good                             | Good             | Good                    | Good     | Good    |
| Community health inpatient services                                             | Good                    | Good                             | Outstanding<br>☆ | Good                    | Good     | Good    |
| Community urgent care services                                                  | Good                    | Good                             | Good             | Good                    | Good     | Good    |
| Specialist eating disorders service                                             | Good                    | Good                             | Good             | Good                    | Good     | Good    |
| Child and adolescent mental health wards                                        | Requires<br>Improvement | Outstanding<br>☆                 | Good             | Good                    | Good     | Good    |
| Specialist community<br>mental health services for<br>children and young people | Good                    | Good                             | Good             | Requires<br>Improvement | Good     | Good    |
| Community mental health<br>services with learning<br>disabilities or autism     | Requires<br>Improvement | Good                             | Good             | Good                    | Good     | Good    |
| Community-based mental<br>health services for older<br>people                   | Good                    | Good                             | Good             | Good                    | Good     | Good    |
| Mental health crisis<br>services and health-based<br>places of safety           | Requires<br>Improvement | Good                             | Good             | Good                    | Good     | Good    |