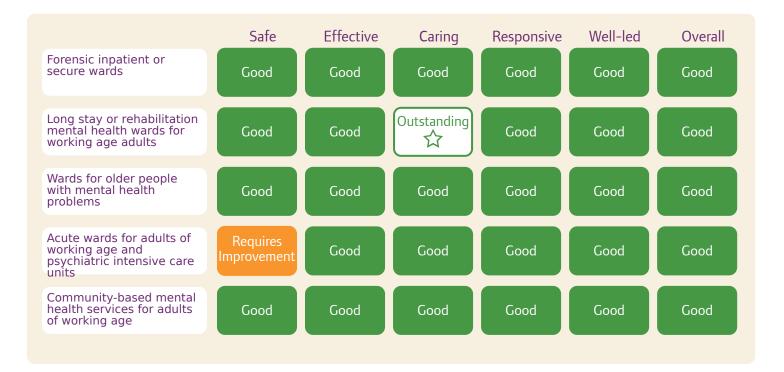

## Somerset NHS Foundation Trust

| Overall<br>rating                                                               | Inadequate              |           | quires<br>vement | Good                    |                         | tstanding               |
|---------------------------------------------------------------------------------|-------------------------|-----------|------------------|-------------------------|-------------------------|-------------------------|
|                                                                                 | Safe                    | Effective | Caring           | Responsive              | Well-led                | Overall                 |
| Community health services for adults                                            | Requires<br>Improvement | Good      | Good             | Good                    | Good                    | Good                    |
| Community health<br>services for children,<br>young people and families         | Good                    | Good      | Good             | Good                    | Good                    | Good                    |
| Community dental services                                                       | Requires<br>Improvement | Good      | Outstanding<br>☆ | Requires<br>Improvement | Requires<br>Improvement | Requires<br>Improvement |
| Community health inpatient services                                             | Good                    | Good      | Outstanding      | Good                    | Good                    | Good                    |
| Community end of life<br>care                                                   | Good                    | Good      | Good             | Good                    | Good                    | Good                    |
| Child and adolescent mental health wards                                        | Good                    | Good      | Good             | Good                    | Good                    | Good                    |
| Specialist community<br>mental health services for<br>children and young people | Good                    | Good      | Outstanding<br>☆ | Outstanding<br>☆        | Good                    | Outstanding<br>☆        |
| Community mental health<br>services with learning<br>disabilities or autism     | Good                    | Good      | Good             | Good                    | Outstanding<br>☆        | Good                    |
| Community-based mental<br>health services for older<br>people                   | Good                    | Good      | Good             | Good                    | Good                    | Good                    |
| Mental health crisis<br>services and health-based<br>places of safety           | Good                    | Good      | Good             | Good                    | Good                    | Good                    |