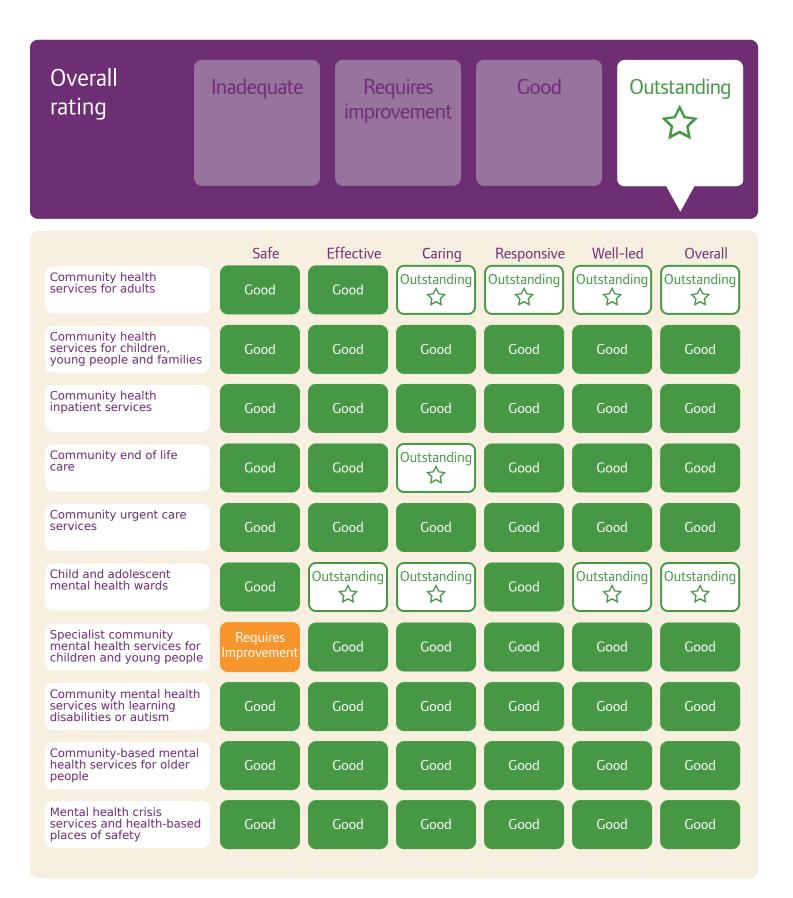

## Dorset Healthcare University NHS Foundation Trust





## Dorset Healthcare University NHS Foundation Trust

|                                                                              | Safe | Effective | Caring      | Responsive | Well-led | Overall |
|------------------------------------------------------------------------------|------|-----------|-------------|------------|----------|---------|
| Forensic inpatient or secure wards                                           | Good | Good      | Good        | Good       | Good     | Good    |
| Long stay or rehabilitation<br>mental health wards for<br>working age adults | Good | Good      | Good        | Good       | Good     | Good    |
| Wards for older people with mental health problems                           | Good | Good      | Outstanding | Good       | Good     | Good    |
|