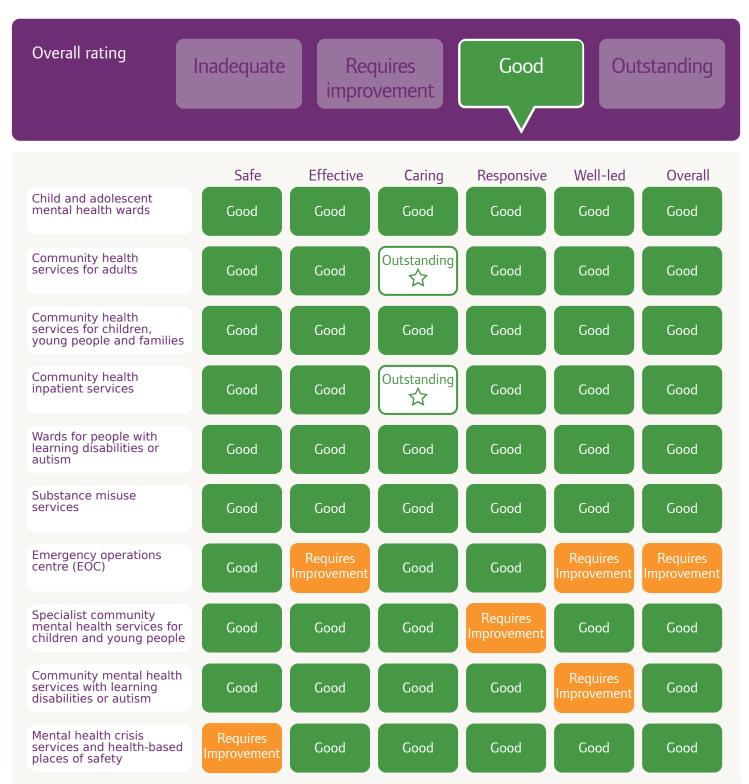

## Isle of Wight NHS Trust

| Long stay or rehabilitation<br>mental health wards for<br>working age adults | Safe Inadequate         | Effective<br>Requires<br>Improvement | Caring<br>Good | Responsive<br>Good      | Well-led<br>Requires<br>Improvement | Overall  Requires Improvement |
|------------------------------------------------------------------------------|-------------------------|--------------------------------------|----------------|-------------------------|-------------------------------------|-------------------------------|
| Wards for older people with mental health problems                           | Good                    | Good                                 | Good           | Good                    | Good                                | Good                          |
| Acute wards for adults of working age and psychiatric intensive care units   | Requires<br>Improvement | Good                                 | Good           | Good                    | Good                                | Good                          |
| Substance misuse services                                                    | Good                    | Good                                 | Good           | Good                    | Good                                | Good                          |
| Community-based mental<br>health services for adults<br>of working age       | Good                    | Good                                 | Good           | Requires<br>Improvement | Good                                | Good                          |
| Rehabilitation services                                                      | Good                    | Good                                 | Good           | Good                    | Good                                | Good                          |
| Patient transport services                                                   | Requires<br>Improvement | Good                                 | Outstanding    | Good                    | Requires<br>Improvement             | Requires<br>Improvement       |
| Emergency and urgent care                                                    | Good                    | Good                                 | Good           | Good                    | Requires<br>Improvement             | Good                          |