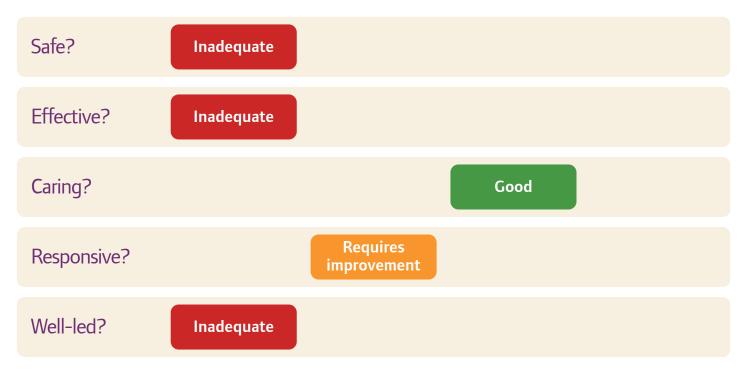

## Are services

The Care Quality Commission is the independent regulator of health and social care in England. You can read our inspection report at https://www.cqc.org.uk/location/RYVY2

We would like to hear about your experience of the care you have received, whether good or bad. Call us on 03000 61 61, e-mail enquiries@cqc.org.uk, or go to www.cqc.org.uk/share-your-experience-finder