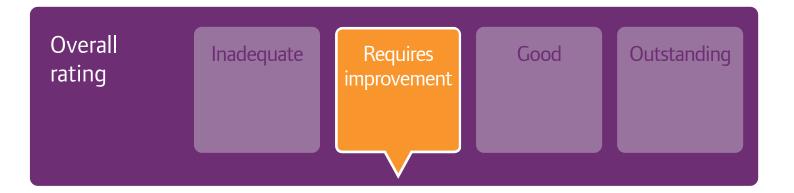

## Are services

| Safe?       | Requires improvement |
|-------------|----------------------|
| Effective?  | Requires improvement |
| Caring?     | Requires improvement |
| Responsive? | Requires improvement |
| Well-led?   | Requires improvement |