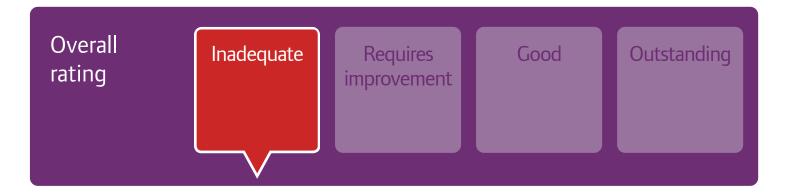

## Are services

| Safe?       | Inadequate |  |
|-------------|------------|--|
| Effective?  |            |  |
| Caring?     |            |  |
| Responsive? |            |  |
| Well-led?   | Inadequate |  |