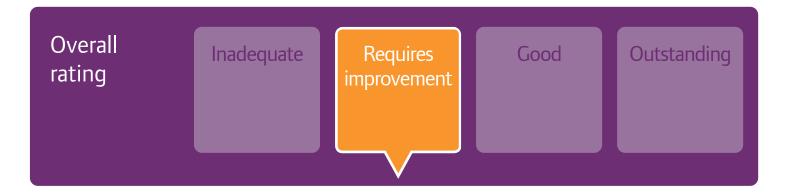

## Are services

| Safe?       | Requires improvement |
|-------------|----------------------|
| Effective?  | Requires improvement |
| Caring?     | Good                 |
| Responsive? | Good                 |
| Well-led?   | Requires improvement |