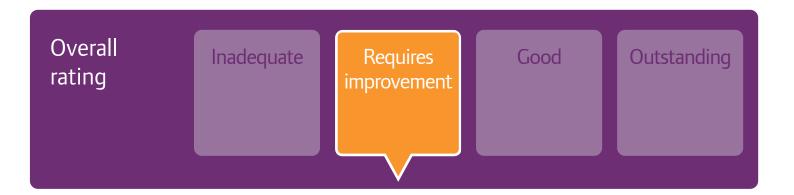

## Are services

| Safe?       | Requires improvement |
|-------------|----------------------|
| Effective?  |                      |
| Caring?     |                      |
| Responsive? | Good                 |
| Well-led?   | Requires improvement |