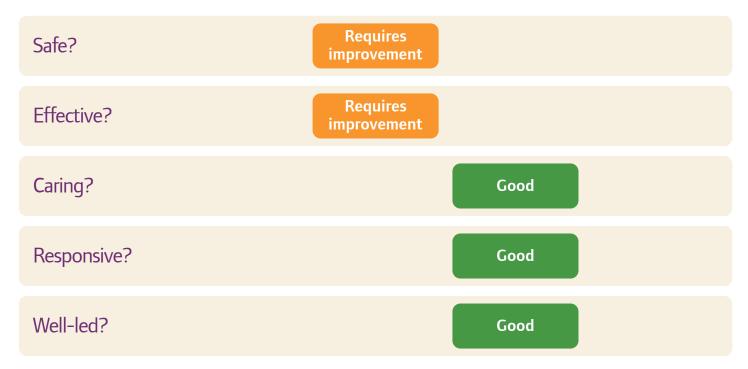

Bexley Health Neighbourhood Care C.I.C.

Bexley Health Neighbourhood Care GP Hub (BHNC GP Hub) at Queen Mary's Hospital, Sidcup

Overall rating

Inadequate Requires improvement

Good Outstanding