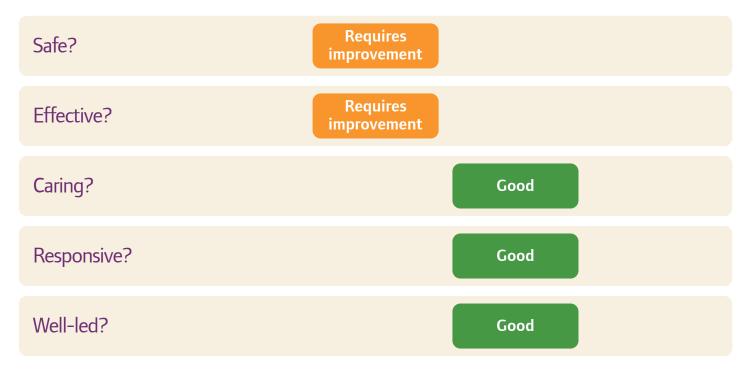

Bexley Health Neighbourhood Care C.I.C.

Bexley Health Neighbourhood Care GP Hub (BHNC GP Hub) at Erith and District Hospital

Overall rating Inadequate Requires improvement Good Outstanding