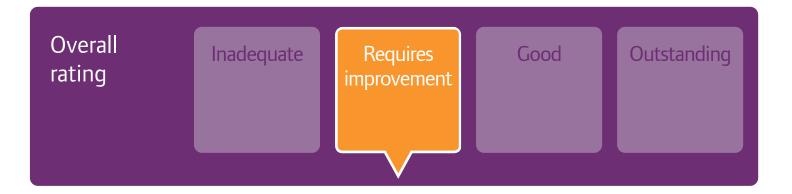

## Are services

| Safe?       | Requires improvement |
|-------------|----------------------|
| Effective?  | Requires improvement |
| Caring?     | Requires improvement |
| Responsive? | Requires improvement |
| Well-led?   | Requires improvement |