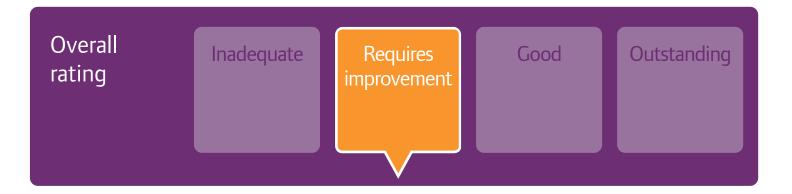

## Are services

| Safe?       | Requires improvement |
|-------------|----------------------|
| Effective?  | Requires improvement |
| Caring?     | Requires improvement |
| Responsive? | Requires improvement |
| Well-led?   | Requires improvement |