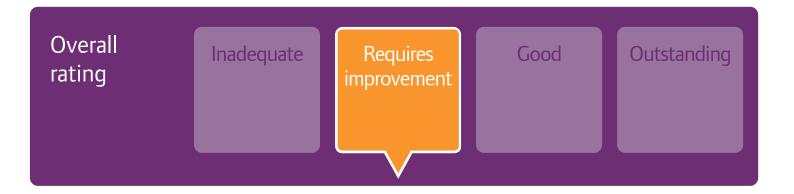

## **Are services**

| Safe?       | Requires improvement |
|-------------|----------------------|
| Effective?  |                      |
| Caring?     |                      |
| Responsive? | Good                 |
| Well-led?   | Requires improvement |