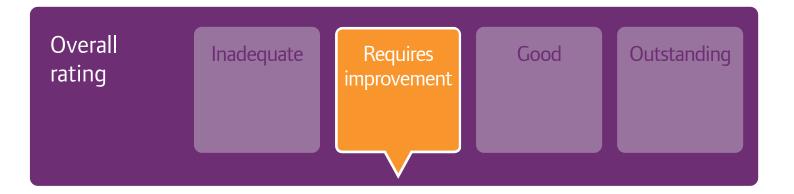

## **Are services**

| Safe?       | Requires improvement |
|-------------|----------------------|
| Effective?  | Requires improvement |
| Caring?     | Requires improvement |
| Responsive? | Requires improvement |
| Well-led?   | Requires improvement |