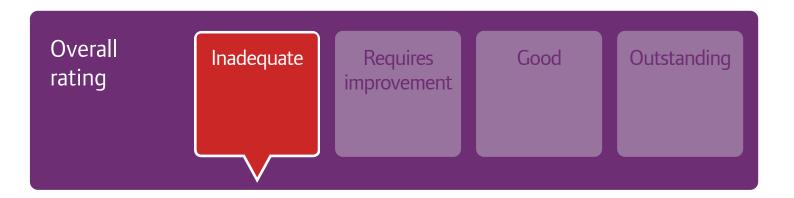

## Are services

| Safe?       | Inadequate |  |
|-------------|------------|--|
| Effective?  |            |  |
| Caring?     |            |  |
| Responsive? |            |  |
| Well-led?   | Inadequate |  |