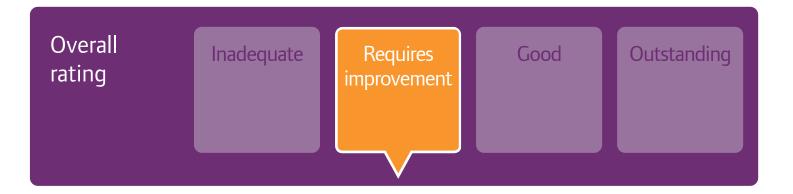

## **Are services**

| Safe?       | Requires improvement |
|-------------|----------------------|
| Effective?  | Requires improvement |
| Caring?     | Requires improvement |
| Responsive? | Requires improvement |
| Well-led?   | Requires improvement |