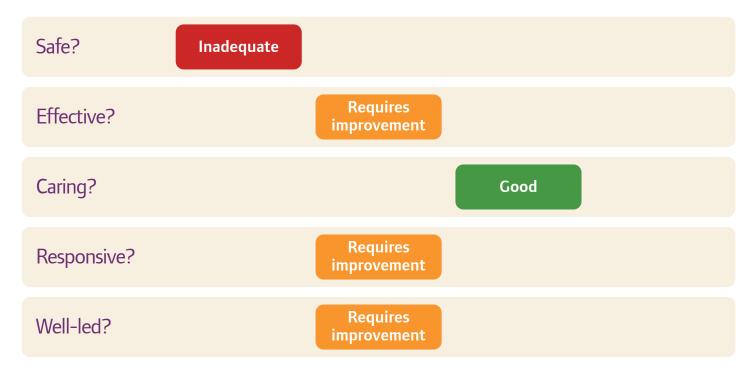

## Are services

The Care Quality Commission is the independent regulator of health and social care in England. You can read our inspection report at https://www.cqc.org.uk/location/1-107135070

We would like to hear about your experience of the care you have received, whether good or bad. Call us on 03000 61 61 61, e-mail enquiries@cqc.org.uk, or go to www.cqc.org.uk/share-your-experience-finder