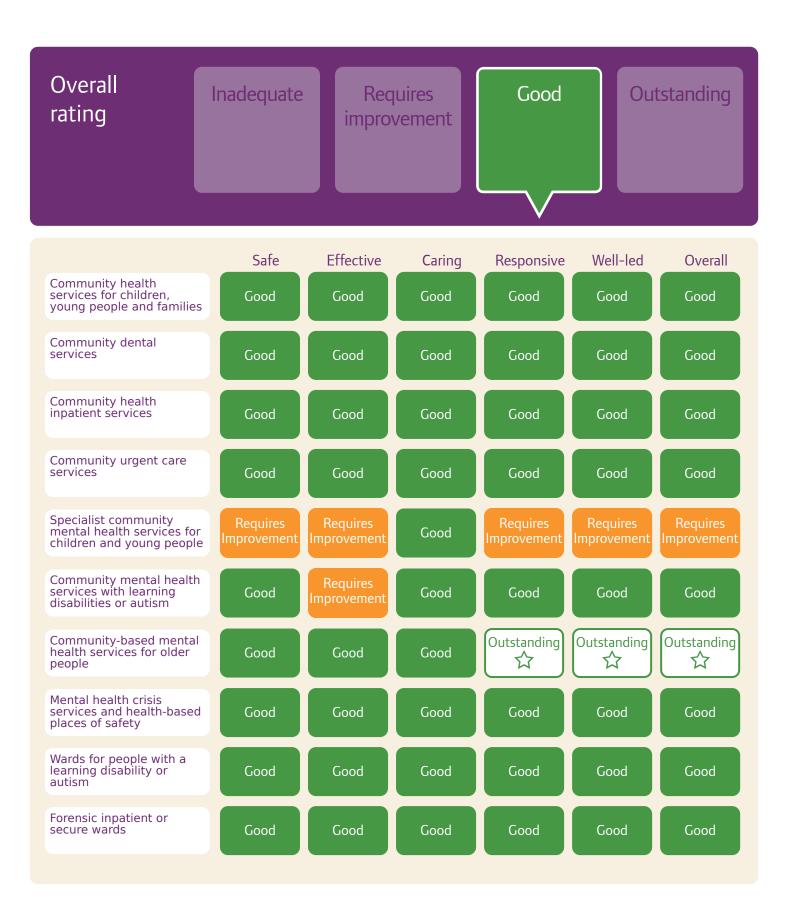

## Midlands Partnership University NHS Foundation Trust

|                                                                              | Safe       | Effective               | Caring | Responsive | Well-led   | Overall    |
|------------------------------------------------------------------------------|------------|-------------------------|--------|------------|------------|------------|
| Long stay or rehabilitation<br>mental health wards for<br>working age adults | Good       | Good                    | Good   | Good       | Good       | Good       |
| Wards for older people<br>with mental health<br>problems                     | Good       | Outstanding             | Good   | Good       | Good       | Good       |
| Acute wards for adults of working age and psychiatric intensive care units   | Inadequate | Requires<br>Improvement | Good   | Good       | Inadequate | Inadequate |
| Community-based mental health services for adults of working age             | Good       | Good                    | Good   | Good       | Good       | Good       |