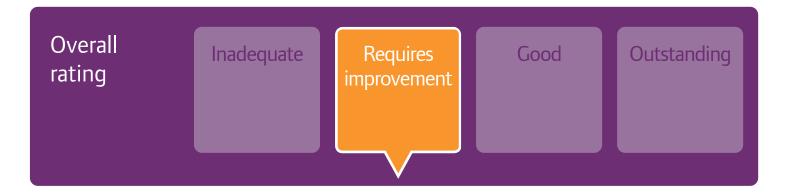

## Are services

| Safe?       | Requires improvement |
|-------------|----------------------|
| Effective?  | Requires improvement |
| Caring?     | Requires improvement |
| Responsive? | Requires improvement |
| Well-led?   | Requires improvement |