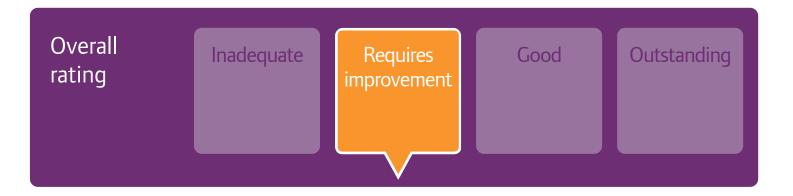

## Are services

| Safe?       | Requires improvement |
|-------------|----------------------|
| Effective?  | Requires improvement |
| Caring?     | Requires improvement |
| Responsive? | Requires improvement |
| Well-led?   | Requires improvement |