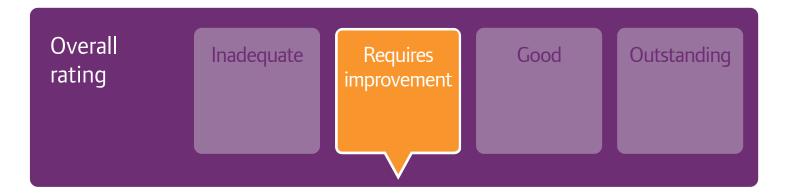

## **Are services**

| Safe?       | Requires improvement |
|-------------|----------------------|
| Effective?  | Requires improvement |
| Caring?     | Requires improvement |
| Responsive? | Requires improvement |
| Well-led?   | Requires improvement |